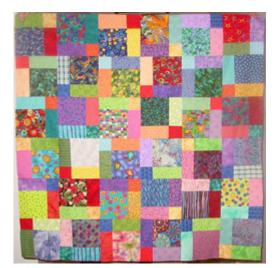

## 9 Patch Charm Quilt

81 5" squares will construct a quilt top 39 x 39". Borders may be added if desired. Border fabric is not included in this kit. Packets of themed charm squares are helpful in making this quilt although scrap blocks cut from your scrap collection will work equally as well. I try to include 2 squares of each color but that certainly is not a rule. Feel free to make fabric substitutions to this kit.

Blocks may be turned in any direction when assembling the rows. There is no right or wrong. Press odd numbered rows in one direction - the even numbered rows in the opposite direction. Join the rows, - seams should 'snuggle'. Press.

Add borders if desired.

6 x 6 39" x 39"