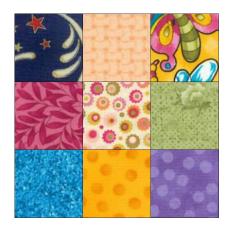

## 9 Patch Charm Quilt

81 5" squares will construct a quilt top 39 x 39". Borders may be added if desired. Border fabric is not included in this kit. Packets of themed charm squares are helpful in making this quilt although scrap blocks cut from your scrap collection will work equally as well. I try to include 2 squares of each color but that certainly is not a rule. Feel free to make fabric substitutions to this kit.

Construct 9 blocks as illustrated above using 5" squares. (14" square) Press all blocks alike.

Cut each block in half vertically and horizontally.

Each block will yield 4 7" squares - all different.

Make all your 7" square blocks before proceeding to assemble your rows.