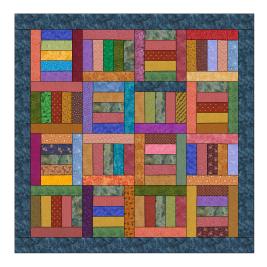

## Up The Down Staircase

10.5" square (unfinished)
4 x 4 layout, plus 3" border = 46" square
80 2.5 x 6.5" scrap strips
32 2.5 x 10.5" scrap strips
2/3 yd for optional border

This block is easy to production line piece. (No seams to match until the rows are joined.)

Piece sets of 5, 6.5" strips. Press as desired

Add a 10.5" strip to each side of the block. Press toward the long strip.

Join the blocks as indicated below into four rows of 4 blocks each. Press the joining seams of rows 1 & 3 in one direction, rows 2 & 4 in the opposite direction.

Join rows 1 & 2, press the long seam as desired.

Join rows 3 & 4, press the long seam as desired.

Join the 2 row sets into one unit. Press the final joining seam.

Add borders (if included) Cut strips needed at 3.5 inches. Press toward the border.