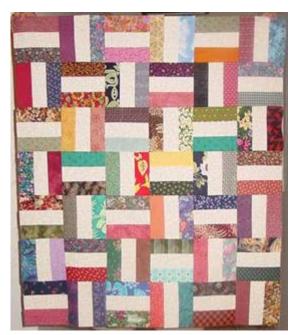

## **ROMAN SQUARE / RAIL FENCE VARIATION**

## Assembly:

Production line piece a 2.5 x 6.5 colored strip to one side of half of the light strips.

Cut apart and press toward the dark strip.

Add a colored strip to the opposite side of the light strips as above.

Cut apart and press toward the dark strip.

Assemble in Rows. Press the joining seam of odd numbered rows in one direction, the even numbered in the opposite direction.

Join the Rows. Seams will 'snuggle'. Press.